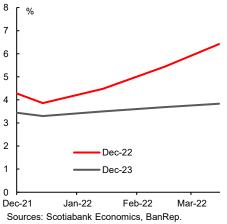

### FORECAST UPDATES

 Higher headline inflation and rising core and expected inflation have led Scotiabank economists in the Latam region to revise their forecasts. See the full set of changes in the forecast tables below. Further revisions are likely in the weeks ahead as geopolitical developments spill over to commodity prices and disrupt global supply chains.