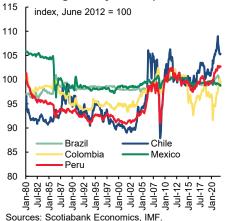

### PACIFIC ALLIANCE COUNTRY UPDATES

• We assess key insights from the last week, with highlights on the main issues to watch over the coming fortnight in the Pacific Alliance countries: Chile, Colombia, Mexico, and Peru.