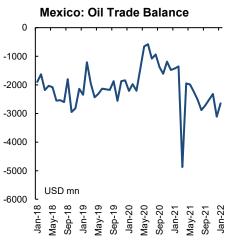

### PACIFIC ALLIANCE COUNTRY UPDATES

• We assess key insights from the last week, with highlights on the main issues to watch over the coming fortnight in the Pacific Alliance countries: Chile, Colombia, Mexico, and Peru.