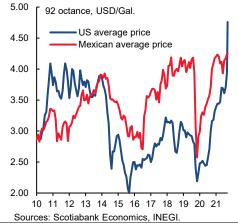

ebruary), or whether public finances will absorb the hit. The <u>direct weight</u> of gasoline in Mexico's CPI is 6.1%, but as the chart below shows, the Mexican government has absorbed much of the price hit by cutting gasoline taxes and applying a subsidy (chart 2).

**These supports have already had a significant, though not critical, fiscal impact.** Looking ahead, Valeria Moy from the Mexican Institute for Competitiveness (IMCO) <u>estimates</u> that the cost of the gasoline subsidy the government is making would cost the fiscal accounts about MXN 330 bn if it stays in place for the rest of the year. Where does this figure come from? There are three elements to consider:

### Chart 1



Sources: Scotiabank Economics, INEGI. Chart 2

### Mexico: Average Gasoline Prices in Mexico vs US





## LATAM WEEKLY

March 18, 2022

- First, Mexico levies a tax called IEPS (Impuesto Especial sobre Producción y Servicios) which for Premium gasoline would amount to MXN 4.63/liter, for Regular gasoline MXN 5.49/liter, and for diesel MXN 6.03/liter. Effective this week (March 12–18), for the first time all three taxes have received a 100% subsidy from the government.
- Second, on top of that, an additional subsidy of MXN 3.87/liter is being applied to Magna gasoline, MXN 2.75/liter to Premium gasoline, and MXN 5.24/liter to diesel.
- Third, in a single week, the cost to the public accounts from foregone income from the IEPS and the cost of the additional subsidy amounts to MXN 11 bn.

**Clearly, the persistence of the oil price shock is critical.** If global oil prices remain at curren