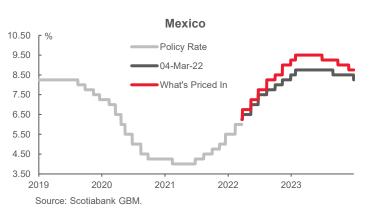

|                                   | 2020  |       | 202   | 21    |       |       | 202   | 2     |       |       | 202   | 3     |       |       |       |       |       |
|-----------------------------------|-------|-------|-------|-------|-------|-------|-------|-------|-------|-------|-------|-------|-------|-------|-------|-------|-------|
| Mexico                            | Q4    | Q1    | Q2    | Q3    | Q4    | Q1f   | Q2f   | Q3f   | Q4f   | Q1f   | Q2f   | Q3f   | Q4f   | 2020  | 2021  | 2022f | 2023f |
| Real GDP (y/y % change)           | -4.4  | -3.8  | 19.9  | 4.5   | 1.1   | 2.1   | 1.6   | 1.6   | 2.3   | 1.5   | 1.6   | 1.7   | 2.1   | -8.2  | 4.8   | 1.9   | 1.7   |
| CPI (y/y %, eop)                  | 3.2   | 4.7   | 5.9   | 6.0   | 7.4   | 6.3   | 5.7   | 5.3   | 4.8   | 4.0   | 3.8   | 3.6   | 3.7   | 3.2   | 7.4   | 4.8   | 3.7   |
| Unemployment rate (%, avg)        | 4.3   | 4.3   | 4.2   | 4.3   | 3.7   | 4.0   | 4.0   | 3.9   | 4.0   | 3.9   | 3.9   | 3.9   | 3.8   | 4.4   | 4.1   | 4.0   | 3.9   |
| Central bank policy rate (%, eop) | 4.25  | 4.00  | 4.25  | 4.50  | 5.50  | 6.50  | 7.00  | 7.25  | 7.50  | 7.50  | 7.50  | 7.50  | 7.25  | 4.25  | 5.50  | 7.50  | 7.25  |
| Foreign exchange (USDMXN, eop)    | 19.91 | 20.43 | 19.94 | 20.64 | 20.53 | 20.13 | 20.82 | 21.21 | 21.52 | 21.69 | 21.87 | 21.84 | 22.21 | 19.91 | 20.53 | 21.52 | 22.21 |

Source: Scotiabank Economics.

Red indicates changes in estimates and forecasts since previous Latam Weekly on March 4, 2022.