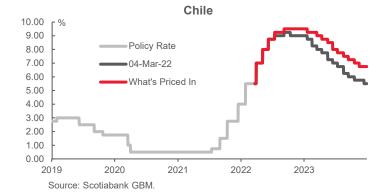

|                                   | 2020 |      | 202  | 1    |      |      | 202  | 2    |      |      | 202  | 3    |      |      |       |       |       |
|-----------------------------------|------|------|------|------|------|------|------|------|------|------|------|------|------|------|-------|-------|-------|
| Chile                             | Q4   | Q1   | Q2   | Q3   | Q4   | Q1f  | Q2f  | Q3f  | Q4f  | Q1f  | Q2f  | Q3f  | Q4f  | 2020 | 2021e | 2022f | 2023f |
| Real GDP (y/y % change)           | 0.4  | 0.0  | 18.9 | 17.2 | 12.0 | 8.8  | 6.7  | 0.1  | -0.7 | 2.5  | 2.2  | 2.2  | 1.0  | -6.0 | 11.7  | 3.5   | 2.0   |
| CPI (y/y %, eop)                  | 3.0  | 2.9  | 3.8  | 5.3  | 7.2  | 8.6  | 8.9  | 7.3  | 5.4  | 3.8  | 3.3  | 3.1  | 3.0  | 3.0  | 7.2   | 5.4   | 3.0   |
| Unemployment rate (%, avg)        | 10.3 | 10.4 | 9.5  | 8.4  | 7.2  | 6.4  | 6.4  | 6.3  | 5.7  | 6.1  | 6.2  | 6.2  | 5.7  | 10.6 | 9.1   | 6.2   | 6.1   |
| Central bank policy rate (%, eop) | 0.50 | 0.50 | 0.50 | 1.50 | 4.00 | 7.00 | 7.50 | 7.50 | 7.50 | 7.00 | 6.25 | 5.50 | 4.50 | 0.50 | 4.00  | 7.50  | 4.50  |
| Foreign exchange (USDCLP, eop)    | 711  | 719  | 734  | 810  | 852  | 800  | 800  | 790  | 780  | 770  | 760  | 750  | 750  | 711  | 852   | 780   | 750   |

Source: Scotiabank Economics.

Red indicates changes in estimates and forecasts since previous Latam Weekly on March 4, 2022.