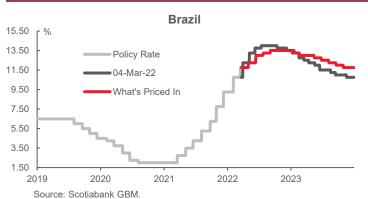

|                                   | 2020 |      | 202  | 1    |      |       | 202   | 22    |       |       | 202   | 3     |       |      |      |       |       |
|-----------------------------------|------|------|------|------|------|-------|-------|-------|-------|-------|-------|-------|-------|------|------|-------|-------|
| Brazil                            | Q4   | Q1   | Q2   | Q3   | Q4   | Q1f   | Q2f   | Q3f   | Q4f   | Q1f   | Q2f   | Q3f   | Q4f   | 2020 | 2021 | 2022f | 2023f |
| Real GDP (y/y % change)           | -0.9 | 1.3  | 12.3 | 4.0  | 1.6  | 1.3   | -0.1  | 1.3   | 1.6   | 2.2   | 2.4   | 2.7   | 2.5   | -3.9 | 4.6  | 1.0   | 2.5   |
| CPI (y/y %, eop)                  | 4.5  | 6.1  | 8.3  | 10.2 | 10.1 | 11.3  | 10.3  | 9.2   | 8.1   | 6.3   | 5.0   | 4.4   | 3.4   | 4.5  | 10.1 | 8.1   | 3.4   |
| Unemployment rate (%, avg)        | 14.2 | 14.9 | 14.2 | 12.6 | 11.1 | 11.3  | 11.1  | 11.0  | 10.8  | 10.8  | 10.7  | 10.6  | 10.3  | 14.2 | 11.1 | 11.1  | 10.6  |
| Central bank policy rate (%, eop) | 2.00 | 2.75 | 4.25 | 6.25 | 9.25 | 11.75 | 13.50 | 13.50 | 13.00 | 12.50 | 12.00 | 11.50 | 11.00 | 2.00 | 9.25 | 13.00 | 11.00 |
| Foreign exchange (USDBRL, eop)    | 5.19 | 5.63 | 4.97 | 5.44 | 5.57 | 4.98  | 5.04  | 4.92  | 4.72  | 4.68  | 4.55  | 4.58  | 4.68  | 5.19 | 5.57 | 4.72  | 4.68  |

Source: Scotiabank Economics.

Red indicates changes in estimates and forecasts since previous Latam Weekly on March 4, 2022.