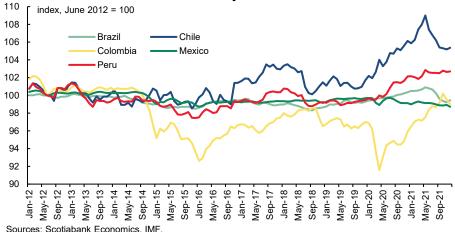

t on global supply chains will only be assessed over time.
- Going forward, the longer that hostilities continue, the greater the risk that additional sanctions and other "carrots and sticks" are introduced. In this event, Latam countries, and world writ large, could face a whole new world.

### PACIFIC ALLIANCE COUNTRY UPDATES

• We assess key insights from the last week, with highlights on the main issues to watch over the coming fortnight in the Pacific Alliance countries: Chile, Colombia, Mexico, and Peru.

### **MARKET EVENTS & INDICATORS**

• A comprehensive risk calendar with selected highlights for the period March 19– April 1 across the Pacific Alliance countries, plus their regional neighbours Argentina and Brazil.

### **Chart of the Week**

### Latam: Commodity Terms of Trade



Visit our website at <u>scotiabank.com/economics</u> | Follow us on Twitter at <u>@ScotiaEconomics</u> | Contact us by email at <u>scotia.economics@scotiabank.com</u>

# LATAM WEEKLY

March 18, 2022

# Forecast Updates

|                                   | 2020  |       | 202   | 21    |        |        | 202    | 22     |        | _      | 203    | 23     |        |       |        |        |        |
|-----------------------------------|-------|-------|-------|-------|--------|--------|--------|--------|--------|--------|--------|--------|--------|-------|--------|--------|--------|
| Argentina                         | Q4    | Q1    | Q2    | Q3    | Q4e    | Q1f    | Q2f    | Q3f    | Q4f    | Q1f    | Q2f    | Q3f    | Q4f    | 2020  | 2021e  | 2022f  | 2023f  |
| Real GDP (y/y % ch