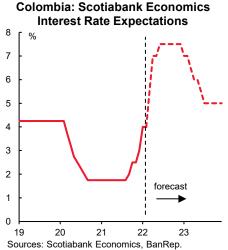

ruary), or whether public finances will absorb the hit. The <u>direct weight</u> of gasoline in Mexico's CPI is 6.1%, but as the chart below shows, the Mexican government has absorbed much of the price hit by cutting gasoline taxes and applying a subsidy (chart 2).

**These supports have already had a significant, though not critical, fiscal impact.** Looking ahead, Valeria Moy from the Mexican Institute for Competitiveness (IMCO) <u>estimates</u> that the cost of the gasoline subsidy the government is making would cost the fiscal accounts about MXN 330 bn if it stays in place for the rest of the year. Where does this figure come from? There are three elements to consider:

### Chart 1



Sources: Scotiabank Economics, INEGI. Chart 2

### Mexico: Average Gasoline Prices in Mexico vs US





## LATAM WEEKLY

March 18, 2022

- First, Mexico levies a tax called IEPS (Impuesto Especial sobre Producción y Servicios) which for Premium gasoline would amount to MXN 4.63/liter, for Regular gasoline MXN 5.49/liter, and for diesel MXN 6.03/liter. Effective this week (March 12–18), for the first time all three taxes have received a 100% subsidy from the government.
- Second, on top of that, an additional subsidy of MXN 3.87/liter is being applied to Magna gasoline, MXN 2.75/liter to Premium gasoline, and MXN 5.24/liter to diesel.
- Third, in a single week, the cost to the public accounts from foregone income from the IEPS and the cost of the additional subsidy amounts to MXN 11 bn.

**Clearly, the persistence of the oil price shock is critical.** If global oil prices remain at current