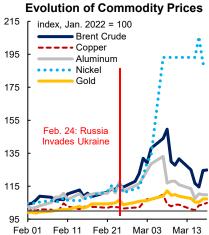

### ECONOMIC OVERVIEW

- The short-term economic and financial impacts of the war in Ukraine are coming more clearly into focus. The most immediate impact is on commodity prices, which have spiked in the weeks following the Russian invasion.
- Higher inflation requires Latam central banks to tighten more aggressively in order to return inflation to target. But in an extraordinarily uncertain environment, the higher interest rates that response may entail increase the likelihood of policy overshooting—and recession.
- The longer-term consequences of the conflict on the global economy are more opaque. The sanctions imposed thus far on Russia are likely far more comprehensive than most observers thought possible. Their impact on global supply chains will only be assessed over time.
- Going forward, the longer that hostilities continue, the greater the risk that additional sanctions and other "carrots and sticks" are introduced. In this event, Latam countries, and world writ large, could face a whole new world.

### **Chart of the Week**

### Latam: Commodity Terms of Trade

Visit our website at <u>scotiabank.com/economics</u> | Follow us on Twitter at <u>@ScotiaEconomics</u> | Contact us by email at <u>scotia.economics@scotiabank.com</u>