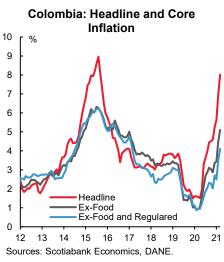

### FORECAST UPDATES

 Higher headline inflation and rising core and expected inflation have led Scotiabank economists in the Latam region to revise their forecasts. See the full set of changes in the forecast tables below. Further revisions are likely in the weeks ahead as geopolitical developments spill over to commodity prices and disrupt global supply chains.