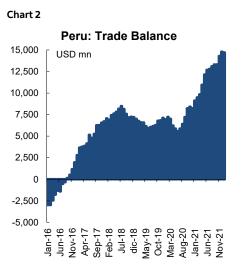

e over the past twelve months.

January GDP growth came in at 2.9% y/y, not all that bad considering political turbulence and the suboptimal business environment (chart 3). January's GDP represented a 1.4% m/m increase over December. The progressive post-COVID-19 removal of mobility restrictions continued to support growth, as leading sectors in January included Hospitality (restaurants and hotels), rose 30.4% y/y, and transportation increased 9.2% y/y. Both together accounted for 1.2 percentage points of January's 2.9% GDP growth. We expect growth in February–March to be mildly better than in January, at around 3% to 3.5% y/y, in line with our forecast of 2.6% GDP growth for full-year 2022 as the impact of a low base wears off, and inflation—as well as global risks—become more material.



Sources: Scotiabank Economics, BCRP.





### Market Events & Indicators for March 19–April 1

### ARGENTINA

| Date    | Time Event                             | Period | BNS  | <u>Consensus</u> | Lates | st l      | BNS Comments                                                       |
|---------|----------------------------------------|--------|------|------------------|-------|-----------|--------------------------------------------------------------------|
| Mar-21  | Budget Balance (ARS mn)                | Feb    |      | -                | -     | -16698    |                                                                    |
| Mar-22  | 15:00 Current Account Balance (USD mn) | 4Q     |      | -                | -     | 3287.24   |