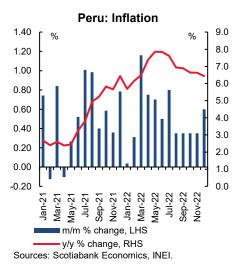

ges with Congress. He may have been successful, as the political mood in the country does seem to have shifted, at least for now. The following day, March 16, Congress decided not to "censure" —a type of impeachment—two Cabinet members, the Minister of Health and the Minister of Justice, and President Castillo's speech the previous day may have influenced the vote. For now, Congress seems willing to give the Castillo Administration a reprieve. Going forward, the key to defusing the confrontation may be that President Castillo appoints government officials who are more acceptable and less controversial. Coincidentally, a decision taken by the Constitutional Court on March 17 to pardon ex-President Alberto Fujimori, detained since 2005, may also help distract the political milieu.

Chart 1



Yearly inflation rose to 6.2% in February. Inflationary pressure is likely to continue (chart 1), as Peru imports several goods whose prices are sensitive to the conflict in Ukraine, including oil, wheat, edible oils, maize, and fertilizer. Add to this, rising freight charges. These increased prices impact inflation through higher costs to Peru's industry and agriculture. As a result, our forecast of 4.2% inflation for full year 2022 is no longer tenable, and we are raising it to 6.4%. This is a hefty increase. It also is fraught with uncertainty, as there is no telling how long the Ukraine conflict will last, and what the ultimate impact on global prices will be.

Our new forecast has inflation rising to the 7.5%–8.0% range over the next three or four months, and then declining slowly a