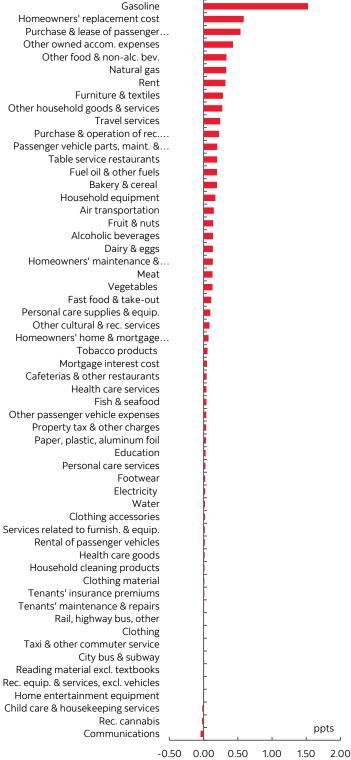

tion category saw big gains in travel-related categories (chart 10).

Chart 11 shows a breakdown of the CPI basket in y/y terms and chart 12 does the same thing but in terms of weighted contributions to inflation by category.

Chart 13 shows a breakdown of the CPI basket in m/m NSA terms and chart 14 does the same thing in terms of weighted contributions.

Please also see the accompanying table that provides a detailed breakdown of the basket including various other measures and micro charts.

#### Chart 8



#### Chart 9

# Food Purchased from Restaurants Inflation



Sources: Scotiabank Economics, Statistics Canada.

# Chart 10 Breakdown of Monthly Changes within Recreation Education and Reading CPI Category



3

Sources: Scotiabank Economics, Statistics Canada

## Chart 12 Chart 12





Sources: Scotiabank Economics, Statistics Canada.

# July Detailed Category 12-Month Change in Canadian CPI



Sources: Scotiabank Economics, Statistics Canada.

### Chart 13

# July Detailed Category Contributions to Monthly Change in Canadian CPI



## Chart 14

# July Detailed Category Monthly Change in Canadian CPI



Sources: Scotiabank Economics, Statistics Canada.

# **Scotiabank**...

August 16, 2022

| Jul 2022                                    |                 |