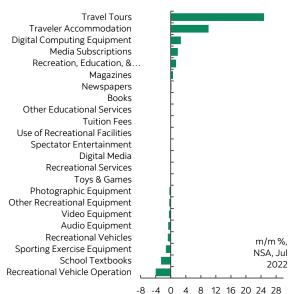

# Chart 10 Breakdown of Monthly Changes within Recreation Education and Reading CPI Category

3

Sources: Scotiabank Economics, Statistics Canada