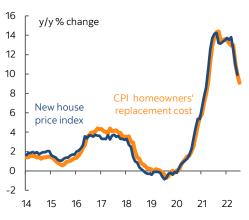

# **Housing's Inflation Factor**

Sources: Scotiabank Economics, Statistics Canada.

Chart 5 shows that housing is cooling as an inflationary driver, at least the way it's captured in Canada. Canada captures housing inflation using the house-only component of builder prices (ie: ex-land) as a driver of homeowners' replacement cost and builder price inflation has

been ebbing. Canada does not use owners' equivalent rent like the US BLS does.

Chart 6 shows other housing-related contributions to CPI inflation. Mortgage interest cost is rising with rate hikes and with much greater upward pressure forthcoming from this reading, but the BoC clearly looks through the directly measured effects of their rate hikes on inflation. Rent has cooled at least for now, but weakening housing markets may keep upward pressure upon this component. Housing's influences upon CPI inflation nevertheless run much deeper given direct and indirect effects not well captured by just looking at builder prices.