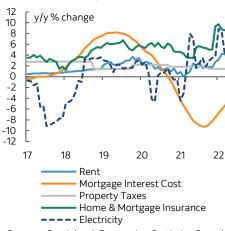

## Housing-Related Inflation

Sources: Scotiabank Economics, Statistics Canada.

In the meantime, I would advise placing greater emphasis upon other core readings like trimmed mean (5.4% y/y), weighted median CPI (5.0% y/y), and simpler measures dating back to before the BoC over complicated things to no apparent benefit with its central tendency gauges.

been ebbing. Canada does not use owners' equivalent rent like the US BLS does.

Chart 6 shows other housing-related contributions to CPI inflation. Mortgage interest cost is rising with rate hikes and with much greater upward pressure forthcoming from this reading, but the BoC clearly looks through the directly measured effects of their rate hikes on inflation. Rent has cooled at least for now, but weakening housing markets may keep upward pressure upon this component. Housing's influences upon CPI inflation nevertheless run much deeper given direct and indirect effects not well captured by just looking at builder prices.