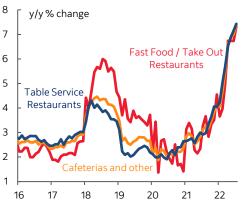

# Food Purchased from Restaurants Inflation

Sources: Scotiabank Economics, Statistics Canada.