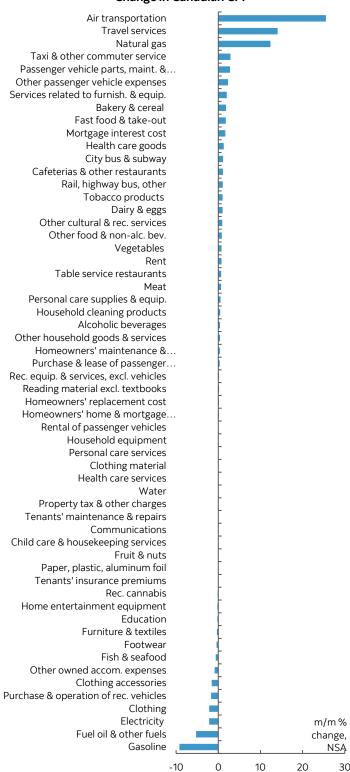

# July Detailed Category Contributions to Monthly Change in Canadian CPI

# July Detailed Category Monthly Change in Canadian CPI

Sources: Scotiabank Economics, Statistics Canada.