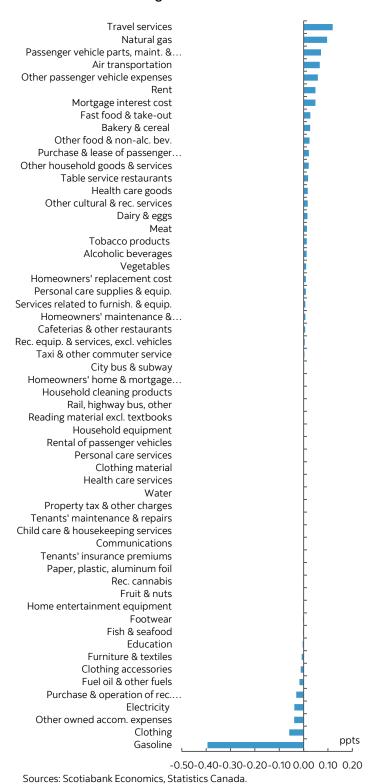

# July Detailed Category 12-Month Change in Canadian CPI

Sources: Scotiabank Economics, Statistics Canada.

Chart 13 shows a breakdown of the CPI basket in m/m NSA terms and chart 14 does the same thing in terms of weighted contributions.

Please also see the accompanying table that provides a detailed breakdown of the basket including various other measures and micro charts.