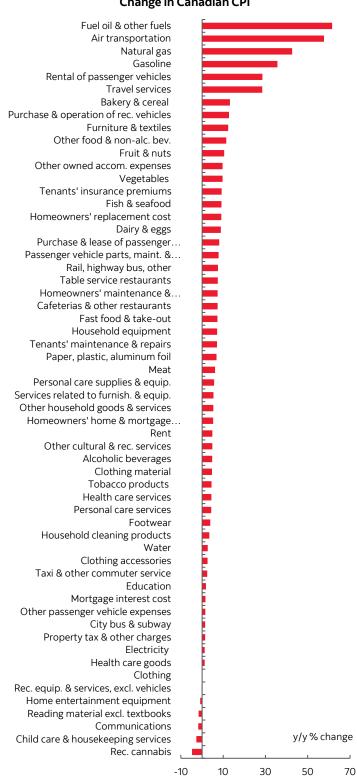

# July Detailed Category 12-Month Change in Canadian CPI

Sources: Scotiabank Economics, Statistics Canada.