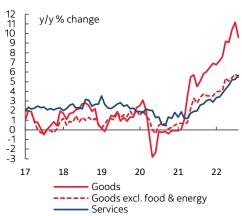

# Chart 4 Canadian Goods & Services Inflation

Sources: Scotiabank Economics, Statistics Canada.

# **OTHER DETAILS**

Breadth remains very high (chart 3).

Both services and core goods inflation continue to push higher (chart 4). The driver of weaker all-in goods inflation is weaker commodities, but underlying inflationary pressures remain hot.