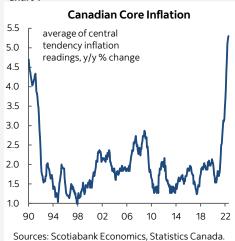

#### Chart 1

# CDN CPI m/m % NSA // y/y %, July:

Actual: 0.1 / 7.6 Scotia: 0.4 / 7.8 Consensus: 0.1 / 7.6 Prior: 0.7 / 8.1

Average 'Core' CPI: 5.3% y/y (5.2% prior, revised up from 5.0%)

Core inflation continues to creep higher to new records each month as inflationary pressures rise and broaden (chart 1). That lends itself toward expectations for another large hike of 75bps at the September 7<sup>th</sup> meeting that is mostly but not fully priced in OIS markets.