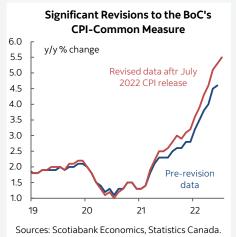

### Chart 2

### IS COMMON COMPONENT CPI OF ANY USE?

Average 'core' inflation—an average of the three central tendency measures—moved materially higher to 5.3% and with the prior month revised up two-tenths to 5.2% y/y. The prior month's revision is because they keep messing with common component CPI that was revised up from 4.6% to 5.3% which is large. This issue is worth exploring further before turning toward other details.

The challenges with common component CPI run much deeper. Chart 2 shows the impact of cumulative upward revisions to this measure dating back to May 2021. The original reading for January 2022 was 2.3% y/y and cumulative revisions have taken that up to 3.6 which in the world of inflation estimates is huge. For February it's now 3.9% versus the 2.6% original reading. For March it's 4.3% versus 2.8, for April it's 4.6% versus 3.2% and for May it's 5.1% versus 3.9%.

So what's going on here? I don't know of another country that is messing with its core inflation readings like this while offering little useful explanation other than a remark that the black box changed again:

"In the case of CPI-common, revisions are due to the statistical technique used, as the factor model is estimated over all available historical data."

Wonderful, just sweep it under the rug. One possible explanation is that common component CPI has been getting revised higher as the mean and variance of headline CPI have been moving higher which serve as model inputs to the constantly re-estimated common component CPI inflation factor model. This raises the issue of how useful a measure of 'core' inflation is if it simply follows headline CPI in lagging fashion through model revisions. I'm unsure of the degree to which this explanation is valid for chronic upward revisions and so there should be further explanation offered by either StatCan or the Bank of Canada if they wish this measure to have any credibility with market participants and policymakers especially since there is still a segment of market opinion that (wrongly imo) believes the BoC pays more attention to common component CPI than the other measures.