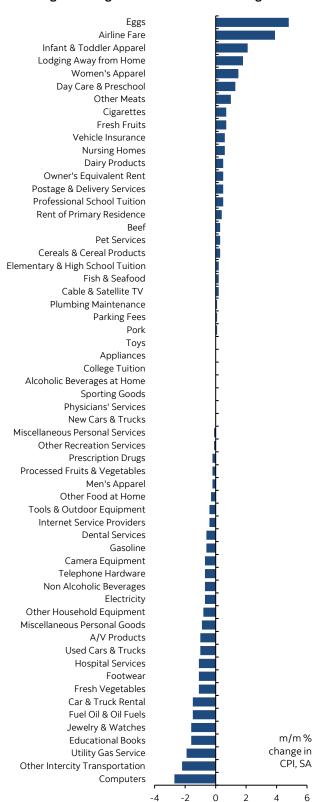

### **August Changes in US Headline CPI Categories**

Sources: Scotiabank Economics, US BLS.