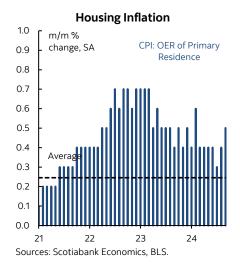

CPI goods ex-food and energy was weak again, down -0.2% m/m SA (chart 4).

A key driver remains shelter prices that were up by 0.5% m/m SA with rent of primary residence up by 0.5%, and owners' equivalent rent up 0.5% (charts 5, 6).

#### Chart 6