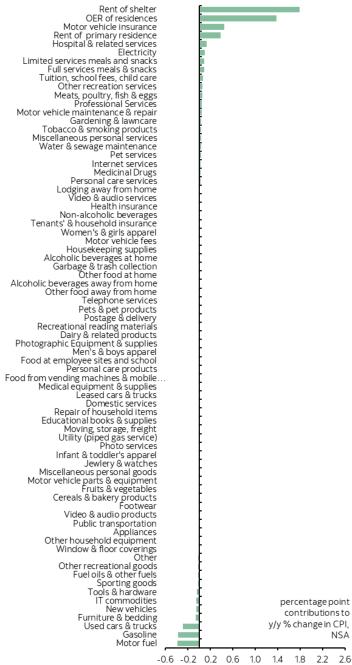

## Motor vehicle insurance Motor vehicle insurance Photographic Equipment & supplies Gardening & lawncare Tobacco & smoking products Pet services Hospital & related services Postage & delivery OER of residences Rept of shelter Rent of shelter Repair of household items Rent of primary residence Water & sewage maintenance Personal care services Miscellaneous personal services Limited services meals and snacks Motor vehicle maintenance & repair Food from vending machines & mobile Electricity Other recreation services Full services meals & snacks Other food away from home Tenants' & household insurance Health insurance Health insurance Tuition, school fees, child care Meats, poultry, fish & eggs Garbage & trash collection Recreational reading materials Internet services Motor vehicle fees Food at employee sites and school Alcoholic beverages away from home Medicinal Drugs Video & audio services Alcoholic beverages at home Lodging away from home Professional Services Domestic services Non-alcoholic beverages Non-alcoholic beverages Women's & girls apparel Housekeeping supplies Pets & pet products Medical equipment & supplies Other food at home Men's & boys apparel Dairy & related products Telephone services Personal care products Utility (piped gas service) Moving, storage, freight Fruits & vegetables Cereals & bakery products Jewlery & watches Motor vehicle parts & equipment Educational books & supplies Footwear Infant & toddler's apparel Leased cars & trucks Public transportation New vehicles Miscellaneous personal goods Other household equipment Sporting goods Photo services Video & audio products Other recreational goods Appliances Window & floor coverings Tools & hardware Furniture & bedding IT commodities Fuel oils & other fuels у/у % Gasoline change, Motor fuel Used cars & trucks

Other

Sources: Scotiabank Economics, BLS.

-10

-5