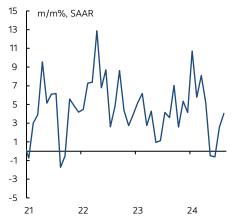

#### Chart 3

### **US CPI Core Services Ex-Housing**

Expect core PCE to follow core CPI higher on September 27th (chart 2).

The culprit was a mild acceleration of core services prices. CPI services ex-housing and energy services was up by 0.33% m/m SA which is the firmest reading since April (chart 3). Services ex-energy services were up 0.4%.