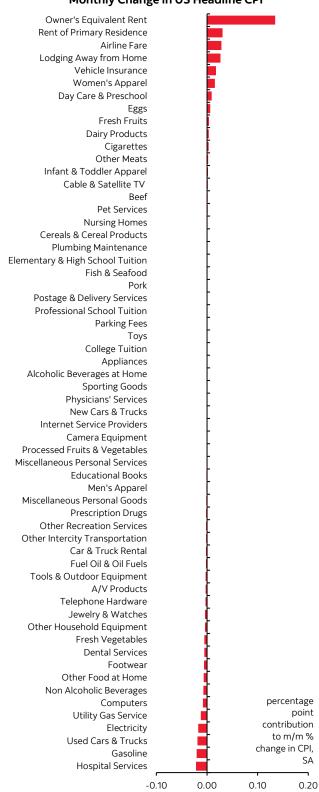

# August Weighted Contributions to Monthly Change in US Headline CPI

Sources: Scotiabank Economics, US BLS.

Global Economics 3

4