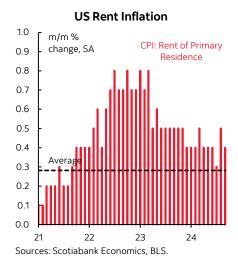

CPI goods ex-food and energy was weak again, down -0.2% m/m SA (chart 4).

A key driver remains shelter prices that were up by 0.5% m/m SA with rent of primary residence up by 0.5%, and owners' equivalent rent up 0.5% (charts 5, 6).

#### Chart 5