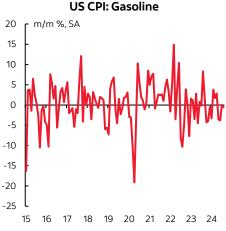

Airfare popped higher by +3.9% m/m against a trend of persistent declines over prior months (chart 7).

Other categories offered little by way of surprises. Gas fell by -0.6% m/m SA. New vehicles prices were down by -0.3% m/m SA, with used vehicles down -1% m/m SA. Groceries ("food at home") were flat. Eating-out proxies ("food away from home" that also includes cafeterias etc) increased by +0.3% m/m SA, extending the string of similar gains.