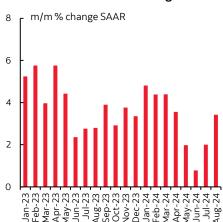

#### Chart 1

### **US Core CPI Inflation Progress**

Sources: Scotiabank Economics, BLS.

Core inflation was up by 0.28% m/m SA which rounds up to 0.3% on market screens. That was roughly a tick above just about everyone's calls and while it doesn't happen often, the Cleveland Fed's nowcast was the raffle winner this time. The annualized rate was 3.4% m/m SAAR which is the highest since April (chart 1).