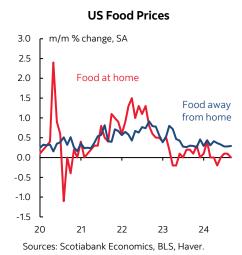

Airfare popped higher by +3.9% m/m against a trend of persistent declines over prior months (chart 7).

Other categories offered little by way of surprises. Gas fell by -0.6% m/m SA. New vehicles prices were down by -0.3% m/m SA, with used vehicles down -1% m/m SA. Groceries ("food at home") were flat. Eating-out proxies ("food away from home" that also includes cafeterias etc) increased by +0.3% m/m SA, extending the string of similar gains.