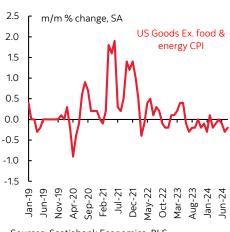

#### Chart 4

#### **US Goods Inflation**

Sources: Scotiabank Economics, BLS. Sources: Scotiabank Economics, BLS.

 $\label{thm:com/economics} \textbf{Visit our website at } \underline{scotiabank.com/economics} \textbf{ | Follow us on Twitter at } \underline{@ScotiaEconomics} \textbf{ | Contact us by email at } \underline{scotia.economics@scotiabank.com}$ 

CPI goods ex-food and energy was weak again, down -0.2% m/m SA (chart 4).

A key driver remains shelter prices that were up by 0.5% m/m SA with rent of primary residence up by 0.5%, and owners' equivalent rent up 0.5% (charts 5, 6).