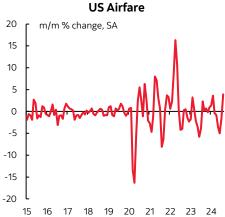

Airfare popped higher by +3.9% m/m against a trend of persistent declines over prior months (chart 7).

Other categories offered little by way of surprises. Gas fell by -0.6% m/m SA. New vehicles prices were down by -0.3% m/m SA, with used vehicles down -1% m/m SA. Groceries ("food at home") were flat. Eating-out proxies ("food away from home" that also includes cafeterias etc) increased by +0.3% m/m SA, extending the string of similar gains.

#### Chart 7

Sources: Scotiabank Economics, BLS

Chart 9

Sources: Scotiabank Economics, BLS.

Chart 10

Chart 11

Chart 8

Chart 12