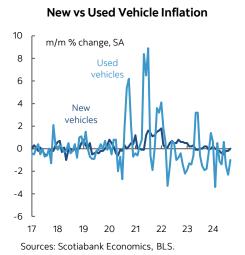

Airfare popped higher by +3.9% m/m against a trend of persistent declines over prior months (chart 7).

Other categories offered little by way of surprises. Gas fell by -0.6% m/m SA. New vehicles prices were down by -0.3% m/m SA, with used vehicles down -1% m/m SA. Groceries ("food at home") were flat. Eating-out proxies ("food away from home" that also includes cafeterias etc) increased by +0.3% m/m SA, extending the string of similar gains.