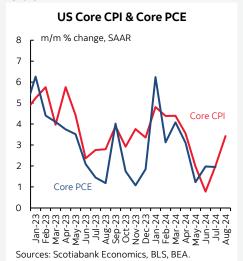

#### Chart 2

### **Warm US CPI Confirms Quarter Point Fed Call**

- US core inflation slightly exceeded expectations
- Core services inflation accelerated
- The minor upside surprise rules at upsizing next week

Expect core PCE to follow core CPI higher on September 27th (chart 2).

The culprit was a mild acceleration of core services prices. CPI services ex-housing and energy services was up by 0.33% m/m SA which is the firmest reading since April (chart 3). Services ex-energy services were up 0.4%.