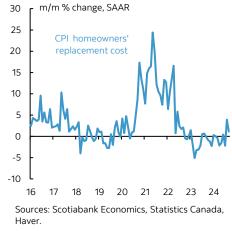

#### Chart 7

Canada CPI: Homeowners' Replacement Cost

in the basket on mortgage interest continues to wane, the BoC will place more emphasis upon charts 6 and 7 showing that perhaps rent and replacement cost of housing are more subdued on a trend basis.