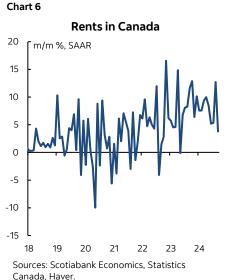

## SCOTIA FLASH

October 15, 2024

So why 50bps?

- Chart 5
- Symmetry around the 2% inflation target amidst readings like these would be taken by the BoC as a need to focus more upon the risk of undershooting the 2% inflation target.
- The output gap is estimated to be significantly negative which adds to this concern.
- The BoC is likely to downgrade Q3 GDP growth from 2.8% in their prior forecast to around half that next week, thus advancing a narrative that their forecast rebound is being stymied at least for now.
- Population growth is not yet slowing given the LFS reading that indicated another gain of over 100k in September which means—rightly or wrongly—the BoC can point to ongoing concerns about per capita numbers (partly still wrongly imo).
- The BoC has surprised markets in the past, but it would need strong arguments to negatively surprise markets priced by 50. They would also need steely resolve to go against markets, most economists, and heavy pressure from the business community and politicians.
- Macklem is unlikely to be that person who goes against such pressure given his naturally dovish instincts and so the BoC's reaction function has to get a high weight in the forecast call.
- With the policy rate presently at 4.25% and hence somewhere around 150bps above neutral, the BoC is significantly restrictive and still has room after cutting to 3.75% so say that they need to be careful going forward.
- Services inflation has recently disappeared (chart 3) to go alongside weak core goods inflation (chart 4).
- Furthermore, the one main area where the BoC has been concerned about inflation risk in the shortterm is shelter cost and that too waned sharply last month (chart 5). While the small roughly 3% weight

#### Chart 7

Canada CPI: Homeowners' Replacement Cost

in the basket on mortgage interest continues to wane, the BoC will place more emphasis upon charts 6 and 7 showing that perhaps rent and replacement cost of housing are more subdued on a trend basis.