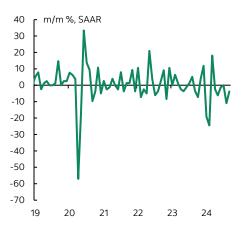

## SCOTIA FLASH

October 15, 2024

So why 50bps?

- Chart 5
- Symmetry around the 2% inflation target amidst readings like these would be taken by the BoC as a need to focus more upon the risk of undershooting the 2% inflation target.
- The output gap is estimated to be significantly negative which adds to this concern.
- The BoC is likely to downgrade Q3 GDP growth from 2.8% in their prior forecast to around half that next week, thus advancing a narrative that their forecast rebound is being stymied at least for now.
- Population growth is not yet slowing given the LFS reading that indicated another gain of over 100k in September which means—rightly or wrongly—the BoC can point to ongoing concerns about per capita numbers (partly still wrongly imo).
- The BoC has surprised markets in the past, but it would need strong arguments to negatively surprise markets priced by 50. They would also need steely resolve to go against markets, most economists, and heavy pressure from the business community and politicians.
- Macklem is unlikely to be that person who goes against such pressure given his naturally dovish instincts and so the BoC's reaction function has to get a high weight in the forecast call.
- With the policy rate presently at 4.25% and hence somewhere around 150bps above neutral, the BoC is significantly restrictive and still has room after cutting to 3.75% so say that they need to be careful going forward.
- Services inflation has recently disappeared (chart 3) to go alongside weak core goods inflation (chart 4).
- Furthermore, the one main area where the BoC has been concerned about inflation risk in the shortterm is shelter cost and that too waned sharply last month (chart 5). While the small roughly 3% weight