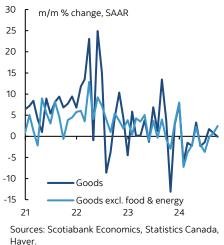

## SCOTIA FLASH

October 15, 2024

So why 50bps?

- Chart 5
- Symmetry around the 2% inflation target amidst readings like these would be taken by the BoC as a need to focus more upon the risk of undershooting the 2% inflation target.
- The output gap is estimated to be significantly negative which adds to this concern.
- The BoC is likely to downgrade Q3 GDP growth from 2.8% in their prior forecast to around half that next week, thus advancing a narrative that their forecast rebound is being stymied at least for now.
- Population growth is not yet slowing given the LFS reading that indicated another gain of over 100k in September which means—rightly or wrongly—the BoC can point to ongoing concerns about per capita numbers (partly still wrongly imo).
- The BoC has surprised markets in the past, but it would need strong arguments to negatively surprise markets priced by 50. They would also need steely resolve to go against markets, most economists, and heavy pressure from the business community and politicians.
- Macklem is unlikely to be that person who goes against such pressure given his naturally dovish instincts and so the BoC's reaction function has to get a high weight in the forecast call.
- With the policy rate presently at 4.25% and hence somewhere around 150bps above neutral, the BoC is significantly restrictive and still has room after cutting to 3.75% so say that they need to be careful going forward.
- Services inflation has recently disappeared (chart 3) to go alongside weak core goods inflation (chart 4).
- Furthermore, the one main area where the BoC has been concerned about inflation risk in the shortterm is shelter cost and that too waned sharply last month (chart 5). While the small roughly 3% weight

Key is that the average of the trimmed mean and weighted median measures of core inflation slowed to an average of 2% m/m SAAR in September (chart 1). Weighted median CPI was the higher of the two at 2.3% m/m SAAR but trimmed mean CPI at 1.7% balances that out and the BoC tends to take an average. Traditional core (ex-food and energy) was up 2.4% m/m SAAR but this is on the heels of just 0.8% the prior month (chart 2).