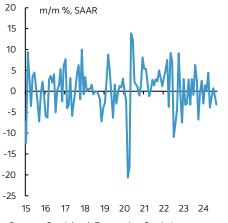

Across other components, the transportation sector is driving disinflationary momentum (chart 8) as vehicle price changes are subdued (chart 9), airfare fell (chart 10) and gasoline prices fell (chart 11).