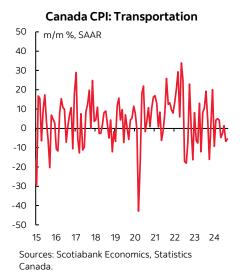

Across other components, the transportation sector is driving disinflationary momentum (chart 8) as vehicle price changes are subdued (chart 9), airfare fell (chart 10) and gasoline prices fell (chart 11).