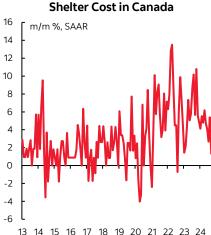

## SCOTIA FLASH

October 15, 2024

So why 50bps?

- Chart 5
- Symmetry around the 2% inflation target amidst readings like these would be taken by the BoC as a need to focus more upon the risk of undershooting the 2% inflation target.
- The output gap is estimated to be significantly negative which adds to this concern.
- The BoC is likely to downgrade Q3 GDP growth from 2.8% in their prior forecast to around half that next week, thus advancing a narrative that their forecast rebound is being stymied at least for now.
- Population growth is not yet slowing given the LFS reading that indicated another gain of over 100k in September which means—rightly or wrongly—the BoC can point to ongoing concerns about per capita numbers (partly still wrongly imo).
- The BoC has surprised markets in the past, but it would need strong arguments to negatively surprise markets priced by 50. They would also need steely resolve to go against markets, most economists, and heavy pressure from the business community and politicians.
- Macklem is unlikely to be that person who goes against such pressure given his naturally dovish instincts and so the BoC's reaction function has to get a high weight in the forecast call.
- With the policy rate presently at 4.25% and hence somewhere around 150bps above neutral, the BoC is significantly restrictive and still has room after cutting to 3.75% so say that they need to be careful going forward.
- Services inflation has recently disappeared (chart 3) to go alongside weak core goods inflation (chart 4).
- Furthermore, the one main area where the BoC has been concerned about inflation risk in the shortterm is shelter cost and that too waned sharply last month (chart 5). While the small roughly 3% weight

#### Chart 7

Canada CPI: Homeowners' Replacement Cost

in the basket on mortgage interest continues to wane, the BoC will place more emphasis upon charts 6 and 7 showing that perhaps rent and replacement cost of housing are more subdued on a trend basis.