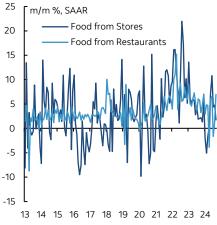

Food prices were up but the low weight on the noisy trend did not have much impact on headline CPI (chart 12).

Clothing prices fell (chart 13).

The 0.1% m//m SA rise and the roughly 10% weight on the recreation/education/reading leisure categories drove little impact on overall inflation notwithstanding significant variation within the category (chart 14).