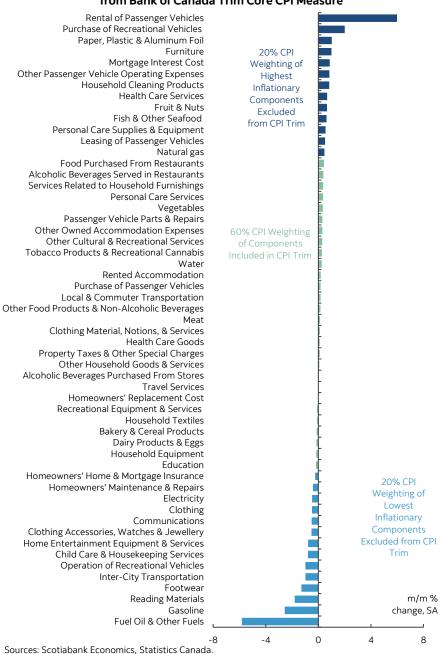

Key is that the average of the trimmed mean and weighted median measures of core inflation slowed to an average of 2% m/m SAAR in September (chart 1). Weighted median CPI was the higher of the two at 2.3% m/m SAAR but trimmed mean CPI at 1.7% balances that out and the BoC tends to take an average. Traditional core (ex-food and energy) was up 2.4% m/m SAAR but this is on the heels of just 0.8% the prior month (chart 2).

## SCOTIA FLASH

October 15, 2024

So why 50bps?

- Chart 5
- Symmetry around the 2% inflation target amidst readings like these would be taken by the BoC as a need to focus more upon the risk of undershooting the 2% inflation target.
- The output gap is estimated to be significantly negative which adds to this concern.
- The BoC is likely to downgrade Q3 GDP growth from 2.8% in their prior forecast to around half that next week, thus advancing a narrative that their forecast rebound is being stymied at least for now.
- Population growth is not yet slowing given the LFS reading that indicated another gain of over 100k in September which means—rightly or wrongly—the BoC can point to ongoing concerns about per capita numbers (partly still wrongly imo).
- The BoC has surprised markets in the past, but it would need strong arguments to negatively surprise markets priced by 50. They would also need steely resolve to go against markets, most economists, and heavy pressure from the business community and politicians.
- Macklem is unlikely to be that person who goes against such pressure given his naturally dovish instincts and so the BoC's reaction function has to get a high weight in the forecast call.
- With the policy rate presently at 4.25% and hence somewhere around 150bps above neutral, the BoC is significantly restrictive and still has room after cutting to 3.75% so say that they need to be careful going forward.
- Services inflation has recently disappeared (chart 3) to go alongside weak core goods inflation (chart 4).
- Furthermore, the one main area where the BoC has been concerned about inflation risk in the shortterm is shelter cost and that too waned sharply last month (chart 5). While the small roughly 3% weight