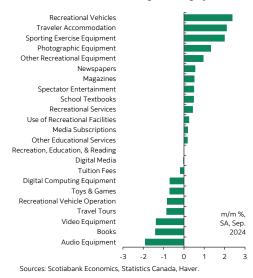

Food prices were up but the low weight on the noisy trend did not have much impact on headline CPI (chart 12).

Clothing prices fell (chart 13).

The 0.1% m//m SA rise and the roughly 10% weight on the recreation/education/reading leisure categories drove little impact on overall inflation notwithstanding significant variation within the category (chart 14).

#### Breakdown of Monthly Changes within Recreation Education and Reading CPI Category

Chart 10 Canada CPI: Air Transportation

13 14 15 16 17 18 19 20 21 22 23 24 Sources: Scotiabank Economics, Statistics Canada.