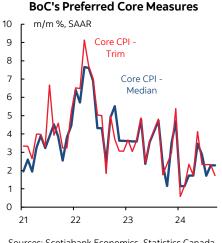

#### Chart 1

Sources: Scotiabank Economics, Statistics Canada.

**Canadian Core Inflation** 

Sources: Scotiabank Economics, Statistics Canada.

#### 'Core' gauges, m/m % SAAR:

Trimmed mean CPI: 2.3% Weighted median CPI: 1.7% Traditional core CPI: 2.4%

There has been a lot of baseless on- and off-speculation around the Bank of Canada's next move but it needed data to justify a call. We now have that. The Bank of Canada is likely to cut 50bps next Wednesday on the heels of a report that shows that the Bank's preferred core measures are on target. That was our instant reaction with our traders and clients seconds after seeing the core gauges. There is still the risk that the BoC-that has surprised markets many times in the past—could opt for -25bps, but the hurdle to doing so is set rather high now. I'll also argue that while it's our call, we disagree with upsizing.

Key is that the average of the trimmed mean and weighted median measures of core inflation slowed to an average of 2% m/m SAAR in September (chart 1). Weighted median CPI was the higher of the two at 2.3% m/m SAAR but trimmed mean CPI at 1.7% balances that out and the BoC tends to take an average. Traditional core (ex-food and energy) was up 2.4% m/m SAAR but this is on the heels of just 0.8% the prior month (chart 2).

On a three-month moving average basis, traditional core CPI (ex-food and energy) is up by just 1.6% m/m SAAR, and both the weighted median and trimmed mean CPI gauges are up 2.1%.