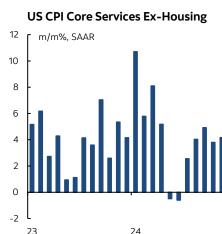

December 11, 2024

awaited disinflation from housing as market rents push through the inflation figures is finally coming to fruition.

But what Powell also once emphasized is that this housing disinflation story may be offset by core services stickiness. Core service prices (exhousing and energy services) were up 4.2% m/m SAAR last month and remain sticky at elevated levels.