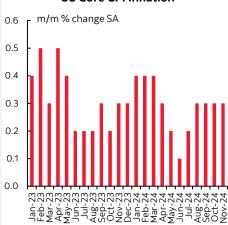

### Chart 1

### US Core CPI Inflation

Sources: Scotiabank Economics, BLS.

Headline and core CPI inflation was 0.31% m/m in November, matching Scotia's estimate and the median consensus estimate while higher than the minority of forecasters expected. It has landed at this rate for four months in a row (chart 1).