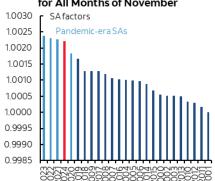

Before turning to details we need to consider the role of seasonal adjustment factors. Core CPI was likely lower than stated if not for an ongoing bias in the SA factors. It's no coincidence that the five biggest SA factors for core CPI have all been in the pandemic era (chart 2). SA factors are calculated with a recency bias that is slanted toward recent years. They always have been and there are lots of papers about this online that predate the pandemic. But it's more problematic when the recent period covers wild shutdowns and reopenings that throw all the SA factors into a period of turmoil.

#### Chart 2

# Comparing US Core CPI SA Factors for All Months of November