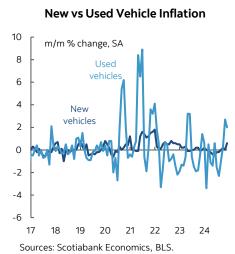

## **Scotiabank**...

December 11, 2024

| Nov 2024                                    |                 |                                                       |                 |                | Weighted Contributions (ppts)* |             |                       | 5-Year Pre-Pandemic |             |                       | 10-Year Pre-Pandemic |             |  |
|---------------------------------------------|-----------------|-------------------------------------------------------|-----------------|----------------|--------------------------------|-------------|-----------------------|---------------------|-------------|-----------------------|----------------------|-------------|--|
| US INFLATION COMPONENT BREAKDOWN            | y/y %<br>change | Pandemic trend<br>10-year trend<br>(Jan 2019–Present) | m/m %<br>change | Weights<br>(%) | y/y                            | m/m         | 2015–2019<br>avg. y/y | Std. Dev.           | Z-Score     | 2011–2019<br>avg. y/y | Std. Dev.            | Z-Score     |  |
| Food                                        | 2.4             |                                                       | 0.4             | 13.47          | 0.32                           | 0.05        | 1.3                   | 0.8                 | 1.5         | 1.7                   | 1.1                  | 0.6         |  |
| Food, home                                  | 1.6 ~~          |                                                       | 0.5             | 8.07           | 0.14                           | 0.04        | 0.2                   | 1.1                 | 1.2         | 1.2                   | 1.9                  | 0.2         |  |
| Cereals & bakery products                   | -0.5            |                                                       | -1.1            | 1.05           | -0.01                          | -0.01       | 0.4                   | 0.9                 | -1.0        | 0.9                   | 1.7                  | -0.8        |  |
| Meats, poultry, fish & eggs                 | 3.8             |                                                       | 1.7             | 1.72           | 0.07                           | 0.03        | -0.2                  | 3.2                 | 1.2         | 2.1                   | 3.9                  | 0.4         |  |
| Dairy & related products                    | 1.2             |                                                       | -0.1            | 0.74           | 0.01                           | 0.00        | -0.6                  | 1.6                 | 1.1         | 1.1                   | 3.1                  | 0.0         |  |
| Fruits & vegetables                         | 1.1             | man man                                               | 0.2             | 1.39           | 0.02                           | 0.00        | 0.4                   | 1.7                 | 0.4         | 1.0                   | 2.0                  | 0.1         |  |
| Non-alcoholic beverages                     | 2.8             | ~~~~~~~~~~~~~~~~~~~~~~~~~~~~~~~~~~~~~~                | 1.5             | 1.02           | 0.03                           | 0.02        | 0.6                   | 1.0                 | 2.1         | 0.5                   | 1.6                  | 1.5         |  |
| Other food at home                          | 0.7             |                                                       | 0.1             | 2.16           | 0.02                           | 0.00        | 0.5                   | 0.6                 | 0.3         | 1.0                   | 1.6                  | -0.2        |  |
| Food, away                                  | 3.6             |                                                       | 0.3             | 5.39           | 0.18                           | 0.02        | 2.7                   | 0.3                 | 3.0         | 2.5                   | 0.5                  | 2.2         |  |
| Full services meals & snacks                | 3.6             |                                                       | 0.3             | 2.48           | 0.08                           | 0.01        | 2.6                   | 0.4                 | 2.8         | 2.4                   | 0.5                  | 2.4         |  |
| Limited services meals and snacks           | 3.7             | ~~~~                                                  | 0.3             | 2.52           | 0.08                           | 0.01        | 2.8                   | 0.3                 | 2.7         | 2.5                   | 0.7                  | 1.7         |  |
| Food at employee sites and school           | 3.5             |                                                       | -0.9            | 0.08           | 0.00                           | 0.00        | 2.8                   | 2.4                 | 0.3         | 2.8                   | 1.9                  | 0.3         |  |
| Food from vending machines & mobile vendors | 0.5             | ~~~~~~~~~~~~~~~~~~~~~~~~~~~~~~~~~~~~~~                | 0.1             | 0.05           | 0.00                           | 0.00        | 3.1                   | 1.0                 | -2.6        | 2.5                   | 1.3                  | -1.6        |  |
| Other food away from home                   | 4.3             | manual months                                         | -0.1            | 0.27           | 0.01                           | 0.00        | 2.5                   | 1.3                 | 1.4         | 2.3                   | 1.0                  | 2.0         |  |
| Energy                                      | -3.2            | ~~~~~~~~~~~~~~~~~~~~~~~~~~~~~~~~~~~~~~                | 0.2             | 6.55           | -0.22                          | 0.01        | -1.9                  | 10.0                | -0.1        | 1.6                   | 9.6                  | -0.5        |  |
| Energy comm.                                | -8.5            | my my my                                              | 0.5             | 3.43           | -0.30                          | 0.02        | -2.8                  | 17.0                | -0.3        | 3.0                   | 17.1                 | -0.7        |  |
| Fuel oils & other fuels                     | -10.7           | man and                                               | 0.4             | 0.15           | -0.02                          | 0.00        | -2.3                  | 15.8                | -0.5        | 2.7                   | 14.4                 | -0.9        |  |
| Motor fuel                                  | -8.4            | my - ~ my                                             | 0.5             | 3.28           | -0.28                          | 0.02        | -2.8                  | 17.1                | -0.3        | 3.0                   | 17.3                 | -0.7        |  |
| <u>Gasoline</u>                             | <u>-8.1</u>     | my my my                                              | <u>0.6</u>      | <u>3.19</u>    | <u>-0.26</u>                   | <u>0.02</u> | <u>-2.8</u>           | <u>17.1</u>         | <u>-0.3</u> | <u>3.0</u>            | <u>17.4</u>          | <u>-0.6</u> |  |
| <u>Other</u>                                | <u>-18.1</u>    | ~~~~~~~                                               | <u>-1.9</u>     | <u>0.10</u>    | <u>-0.02</u>                   | <u>0.00</u> | <u>-2.3</u>           | <u>19.5</u>         | <u>-0.8</u> | <u>3.6</u>            | <u>17.9</u>          | <u>-1.2</u> |  |
| Energy serv.                                | 2.8             | ~~~~~~                                                | -0.1            | 3.12           | 0.09                           | 0.00        | 0.0                   | 2.4                 | 1.1         | 0.5                   | 2.7                  | 0.9         |  |
| Electricity                                 | 3.1             | ~~~~                                                  | -0.4            | 2.46           | 0.08                           | -0.01       | 0.5                   | 1.5                 | 1.7         | 1.0                   | 1.7                  | 1.2         |  |
| Utility (piped gas service)                 | سہ 1.8          |                                                       | 1.0             | 0.66           | 0.01                           | 0.01        | -1.4                  | 7.5                 | 0.4         | -0.9                  | 7.3                  | 0.4         |  |
| All items less food and energy              | 3.3             |                                                       | 0.3             | 79.99          | 2.63                           | 0.24        | 2.0                   | 0.2                 | 5.6         | 1.8                   | 0.4                  | 3.6         |  |
| Commodities less food and energy            | -0.6            |                                                       | 0.3             | 18.41          | -0.12                          | 0.06        | -0.3                  | 0.4                 | -0.7        | 0.2                   | 0.9                  | -0.9        |  |
| Household furnishings                       | -1.0            | ~~~~~~~~~~~~~~~~~~~~~~~~~~~~~~~~~~~~~~                | 0.7             | 3.95           | -0.04                          | 0.03        | -0.8                  | 1.2                 | -0.1        | -0.9                  | 1.2                  | -0.1        |  |
| Window & floor coverings                    | 0.8             | more whome                                            | 0.5             | 0.28           | 0.00                           | 0.00        | -2.3                  | 1.7                 | 1.8         | -2.8                  | 1.8                  | 2.0         |  |
| Furniture & bedding                         | -1.8            |                                                       | -0.2            | 0.93           | -0.02                          | 0.00        | -0.3                  | 1.7                 | -0.9        | -0.9                  | 2.1                  | -0.4        |  |
| Appliances                                  | -1.0            | many amount                                           | 0.7             | 0.22           | 0.00                           | 0.00        | -1.2                  | 3.1                 | 0.1         | -1.6                  | 3.0                  | 0.2         |  |
| Other household equipment                   | -0.5            | morning industrial                                    | -0.5            | 0.50           | 0.00                           | 0.00        | -3.5                  | 1.8                 | 1.6         | -3.7                  | 1.5                  | 2.1         |  |
| Tools & hardware                            | -2.5            | when however                                          | 0.1             | 0.69           | -0.03                          | 0.00        | -0.1                  | 1.0                 | -2.4        | -0.3                  | 1.2                  | -1.8        |  |
| Housekeeping supplies                       | 0.8             |                                                       | 0.4             | 0.78           | 0.01                           | 0.00        | 0.3                   | 1.2                 | 0.5         | 0.4                   | 1.3                  | 0.3         |  |