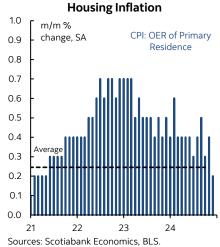

Across components, shelter is showing some improvement. It was up 0.3% m/m SA, but primary rent was up by just 0.2 and so was owners' equivalent rent. Maybe the Fed's long