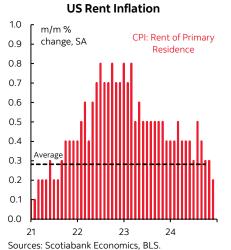

Across components, shelter is showing some improvement. It was up 0.3% m/m SA, but primary rent was up by just 0.2 and so was owners' equivalent rent. Maybe the Fed's long