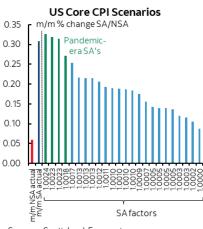

This issue matters a lot. At any of the pre-pandemic SA factors, November's core CPI would have been between 0% m/m and 0.2 with generous rounding up (chart 3). In plain English, SA factors are distorting core inflation to be too high of late.

### Chart 3

 $Sources: Scotia bank \, Economics, \, BLS$ 

Sources: Scotiabank Economics.

 $\label{thm:com/economics} \ | \ Follow \ us \ on \ Twitter \ at \ \underline{@ScotiaEconomics} \ | \ Contact \ us \ by \ email \ at \ \underline{scotia.economics@scotiabank.com}$ 