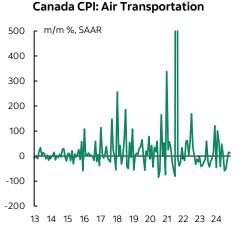

Shelter costs were up again and primarily because of higher rent as homeowners' replacement cost—driven by builder prices was weak last month (charts 6–8).

Transportation was warmer than I thought it was going to be and because of another rise in vehicle prices while airfare posted a small gain (charts 9–13).