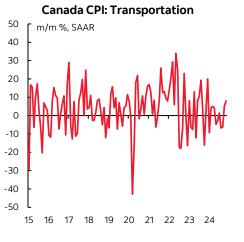

Shelter costs were up again and primarily because of higher rent as homeowners' replacement cost—driven by builder prices was weak last month (charts 6–8).

Transportation was warmer than I thought it was going to be and because of another rise in vehicle prices while airfare posted a small gain (charts 9–13).