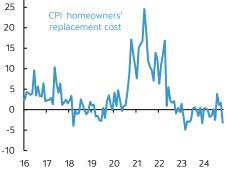

Shelter costs were up again and primarily because of higher rent as homeowners' replacement cost—driven by builder prices was weak last month (charts 6–8).

Transportation was warmer than I thought it was going to be and because of another rise in vehicle prices while airfare posted a small gain (charts 9–13).

### Canada CPI: Homeowners' Replacement Cost m/m % change, SAAR CPI homeowners' replacement cost

Sources: Scotiabank Economics, Statistics Canada, Haver.