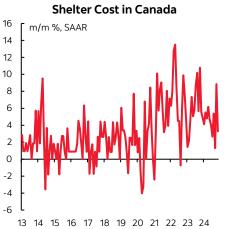

Shelter costs were up again and primarily because of higher rent as homeowners' replacement cost—driven by builder prices was weak last month (charts 6–8).

Transportation was warmer than I thought it was going to be and because of another rise in vehicle prices while airfare posted a small gain (charts 9–13).