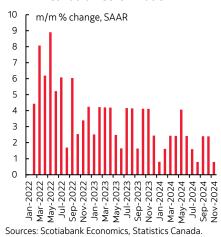

**Scotiabank** 

Second, mortgage interest slightly messed things up but not enough to materially matter. Mortgage interest was included in the trimmed mean CPI for the first time not only in the pandemicera but even before (chart 5). That just says it's no longer rising fast enough to be eliminated. It was not weeded out in the 20% upper tail of the weighted distribution of prices in the overall CPI basket this time. At a 5.4% basket weight applied to a 0.6% m/m SA rise, mortgage interest's 7.1% m/m SAAR rise contributed a weighted 0.6 percentage points to the 3.5% m/m SAAR rise in overall trimmed mean CPI. Ergo, TM would have been 2.9% without mortgage interest which is still too warm.