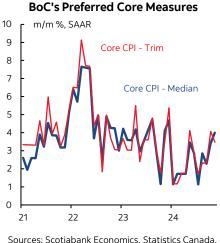

### Chart 2

**Canadian Core Inflation** 

Key is that the BoC's two preferred core inflation readings were hot again. And no, neither mortgage interest's inclusion in one of those measures or Taylor Swift are to blame.

Trimmed mean CPI was up 3.5% m/m at a seasonally adjusted and annualized rate (SAAR). Weighted median CPI was up by 4% m/m SAAR. Together, the average was up by 3<sup>3</sup>/<sub>4</sub>% m/m SAAR.

That's still too hot. The three-month moving averages of these measures now stands at 3.5% m/m SAAR for both. They are accelerating, not just as one-offs, but as a trend over recent months (chart 1). What used to be the BoC's preferred core gauge-excluding only food and energy—was much soft (chart 2) and so were the CPIX and CPI-ex-8 measures.

Using the BoC's preferred measures shows that core inflationary pressures remain well above the BoC's 2% target at the margin and this is important. It's why you should ignore the headline y/y CPI reading of 1.9% y/y that was lighter than consensus but stronger than I had estimated. Developments in core inflation ultimately guide headline inflation in terms of what monetary policy stands the best chance at controlling by way of price pressures and those price pressures have to be evaluated in higher frequency m/m terms at the margin.