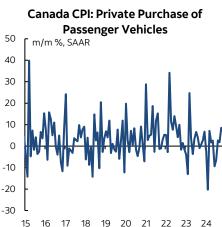

Shelter costs were up again and primarily because of higher rent as homeowners' replacement cost—driven by builder prices was weak last month (charts 6–8).

Transportation was warmer than I thought it was going to be and because of another rise in vehicle prices while airfare posted a small gain (charts 9–13).

### Chart 9

Sources: Scotiabank Economics, Statistics Canada.