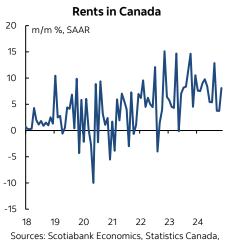

Shelter costs were up again and primarily because of higher rent as homeowners' replacement cost—driven by builder prices was weak last month (charts 6–8).

Transportation was warmer than I thought it was going to be and because of another rise in vehicle prices while airfare posted a small gain (charts 9–13).

### Chart 6

Sources: Scotiabank Economics, Statistics Canada, Haver.