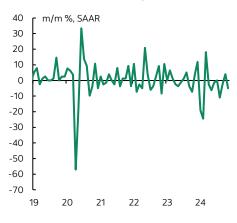

Services drove the overall tone as goods CPI ex-food and energy was soft (charts 3, 4).

There were a couple of data quirks, but neither mattered beyond being entertaining. Don't be a hater toward her role here, as Taylor Swift's concerts were probably behind the

### **Canadian Service Inflation** 15 m/m % change, SAAR 10 5 0 -5 -10 19 20 21 22 23 24 Sources: Scotiabank Economics, Statistics Canada, Haver

Chart 3

Visit our website at scotiabank.com/economics | Follow us on Twitter at @ScotiaEconomics | Contact us by email at scotia.economics@scotiabank.com