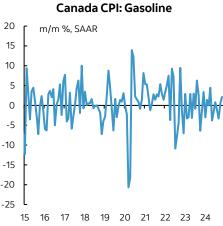

Shelter costs were up again and primarily because of higher rent as homeowners' replacement cost—driven by builder prices was weak last month (charts 6–8).

Transportation was warmer than I thought it was going to be and because of another rise in vehicle prices while airfare posted a small gain (charts 9–13).