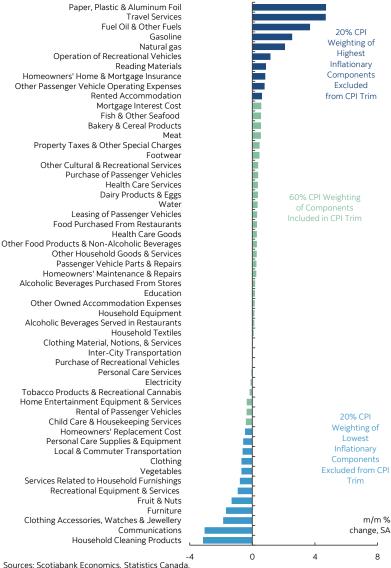

**Scotiabank** 

Second, mortgage interest slightly messed things up but not enough to materially matter. Mortgage interest was included in the trimmed mean CPI for the first time not only in the pandemicera but even before (chart 5). That just says it's no longer rising fast enough to be eliminated. It was not weeded out in the 20% upper tail of the weighted distribution of prices in the overall CPI basket this time. At a 5.4% basket weight applied to a 0.6% m/m SA rise, mortgage interest's 7.1% m/m SAAR rise contributed a weighted 0.6 percentage points to the 3.5% m/m SAAR rise in overall trimmed mean CPI. Ergo, TM would have been 2.9% without mortgage interest which is still too warm.

### November Single-Month Components Included and Excluded from Bank of Canada Trim Core CPI Measure

Please also see charts 15–16 that break down the y/y components in unweighted % terms and weighted contributions to CPI, plus charts 17– 18 that do likewise for the month-over-month components.