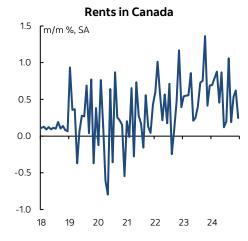

#### Chart 2

#### BoC's preferred core inflation gauges, m/m % SAAR, December:

Trimmed mean CPI: 3.5 Weighted median CPI: 2.8 Traditional core CPI: 3.2

It indeed went down, and up all at once! Weaker headline CPI isn't the issue. What matters here is that Canadian core inflation remains hot and continues to put upward pressure on the BoC's 2% inflation target. That's true in terms of the Bank of Canada's preferred core inflation readings (chart 1) and it's also true for traditional core CPI that only excludes food and energy that climbed by the most since May (chart 2).