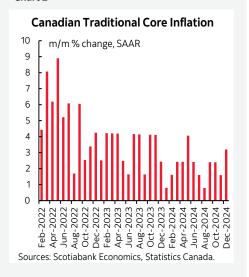

#### Chart 2

#### BoC's preferred core inflation gauges, m/m % SAAR, December:

Trimmed mean CPI: 3.5 Weighted median CPI: 2.8 Traditional core CPI: 3.2

It indeed went down, and up all at once! Weaker headline CPI isn't the issue. What matters here is that Canadian core inflation remains hot and continues to put upward pressure on the BoC's 2% inflation target. That's true in terms of the Bank of Canada's preferred core inflation readings (chart 1) and it's also true for traditional core CPI that only excludes food and energy that climbed by the most since May (chart 2).