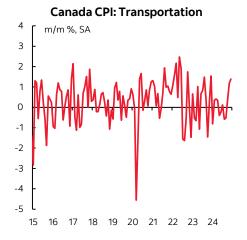

Charts 3–14 provide further illustrations of the price pressures.

Also see the accompanying appendix that breaks down the basket in greater detail along with additional measures and micro charts.