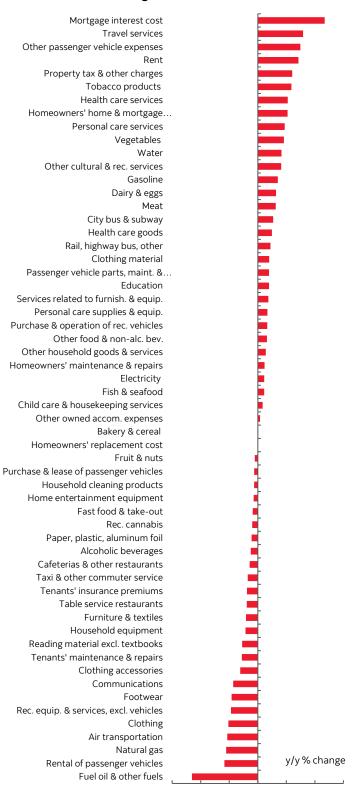

# December Detailed Category 12-Month Change in Canadian CPI

-15

Sources: Scotiabank Economics, Statistics Canada.

-10

5

10

15