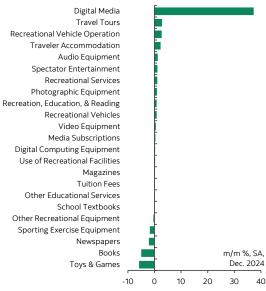

# Chart 10 Breakdown of Monthly Changes within Recreation Education and Reading CPI Category

 $Sources: Scotiabank \ Economics, \ Statistics \ Canada, \ Haver.$ 