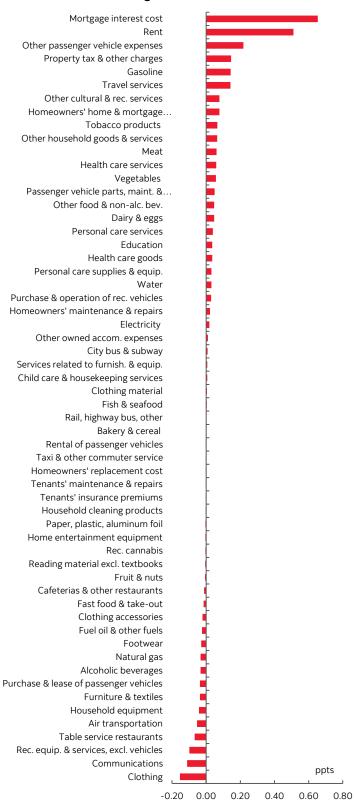

Charts 3–14 provide further illustrations of the price pressures.

Also see the accompanying appendix that breaks down the basket in greater detail along with additional measures and micro charts.

# December Detailed Category Contributions to 12-Month Change in Canadian CPI

Sources: Scotiabank Economics, Statistics Canada