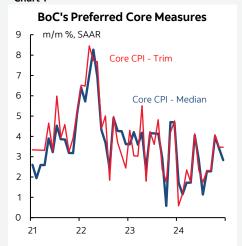

#### Chart 1

Sources: Scotiabank Economics, Statistics Canada

#### BoC's preferred core inflation gauges, m/m % SAAR, December:

Trimmed mean CPI: 3.5 Weighted median CPI: 2.8 Traditional core CPI: 3.2

It indeed went down, and up all at once! Weaker headline CPI isn't the issue. What matters here is that Canadian core inflation remains hot and continues to put upward pressure on the BoC's 2% inflation target. That's true in terms of the Bank of Canada's preferred core inflation readings (chart 1) and it's also true for traditional core CPI that only excludes food and energy that climbed by the most since May (chart 2).