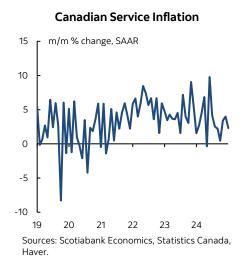

#### Chart 3

#### **Canadian Goods Inflation** 30 m/m % change, SAAR 25 20 15 10 5 0 -5 -10 Goods -15 Goods excl. food & energy 22 21 23 24 Sources: Scotiabank Economics, Statistics Canada,

### Haver.