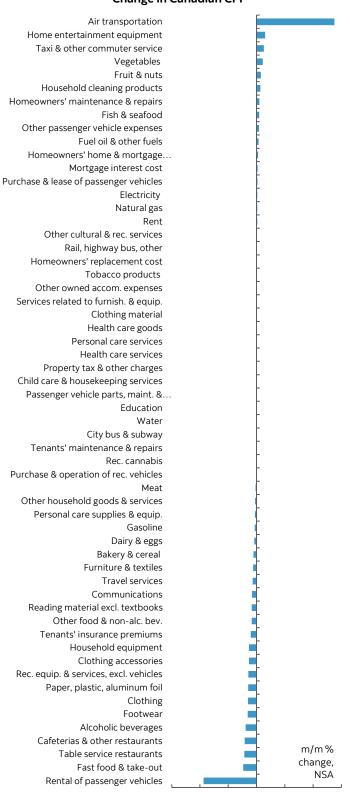

Charts 3–14 provide further illustrations of the price pressures.

Also see the accompanying appendix that breaks down the basket in greater detail along with additional measures and micro charts.

# December Detailed Category Contributions to Monthly Change in Canadian CPI

Sources: Scotiabank Economics, Statistics Canada