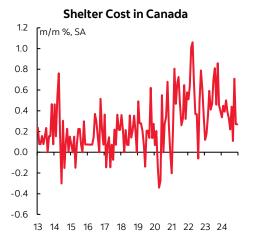

#### Chart 1

Sources: Scotiabank Economics, Statistics Canada

#### BoC's preferred core inflation gauges, m/m % SAAR, December:

Trimmed mean CPI: 3.5 Weighted median CPI: 2.8 Traditional core CPI: 3.2

It indeed went down, and up all at once! Weaker headline CPI isn't the issue. What matters here is that Canadian core inflation remains hot and continues to put upward pressure on the BoC's 2% inflation target. That's true in terms of the Bank of Canada's preferred core inflation readings (chart 1) and it's also true for traditional core CPI that only excludes food and energy that climbed by the most since May (chart 2).