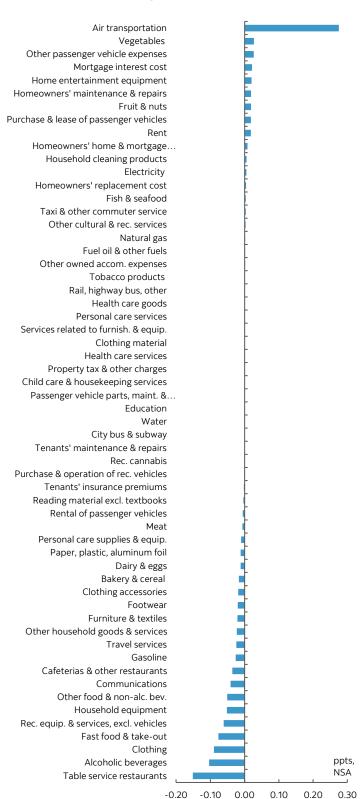

Charts 3–14 provide further illustrations of the price pressures.

Also see the accompanying appendix that breaks down the basket in greater detail along with additional measures and micro charts.

#### December Detailed Category Monthly Change in Canadian CPI

-20

Sources: Scotiabank Economics, Statistics Canada.

-10

0

10

20

30